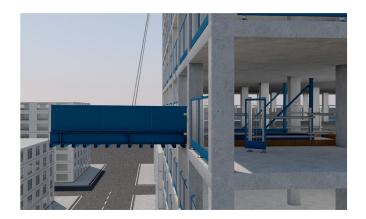

### Product Information Overview

TEKLIFT is a crane loading platform used for moving equipmentand materials efficient in and out of structures during construction.

It is ideal for situations where reduced head room placesworking height at a premium, and where maximum clearance is essential. The deck of the platform is suspended from the base of the main load-bearing beam, giving a true level, or 'flush' transition from the floor of the structure to the loading area.

#### **Key Benefits**

- Fastest loading bay for relocation and installation.
- Large working load capacity and available with multiple configurations to suit most applications.
- Available in a variety of sizes, with bespoke solutions to suit requirements.
- Unique single prop design reduces the weight of the deck and the reaction loadings.
- Quick and simple to install and relocate.
- All installation and relocation training can be provided by our on-site training team.