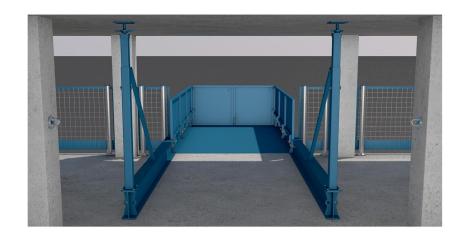

### PRODUCT DETAILS

| OVERALL DIMENSIONS | DESCRIPTION                     |
|--------------------|---------------------------------|
| 6000 MM            | A-TOTAL LENGTH OF BEAM          |
| 4000 MM            | B-BUCKET LENGTH OF PLATFORM     |
| 3900 MM            | C-TOTAL OUTER WIDTH OF PLATFORM |
| 1850 MM            | D-OVERALL HEIGHT OF PLATFORM    |
| 4.5 TON            | CAPACITY                        |

#### MATERIAL SPECIFICATIONS

| MATERIAL DESCRIPTION                              |                       |  |  |
|---------------------------------------------------|-----------------------|--|--|
| BASE FRAME H BEAM SIZE: 356 X 171 X 9.7           | E-HIGH BEAM           |  |  |
| SIDE MS PLATE - 3mm THK                           | F-SIDE PLATE MS SHEET |  |  |
| C-CHANNEL-160 X 62 X 10.5<br>(FLANGE) X 7.5 (WEB) | G-C CHANNEL           |  |  |
| CHEQ PLATE - 6mm THK                              | H-CHEQUE PLATE        |  |  |