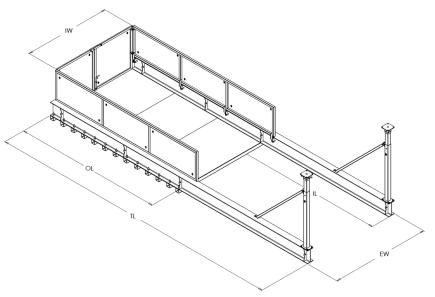

### PRODUCT DETAILS

| OVERALL DIMENSIONS | DESCRIPTION                     |
|--------------------|---------------------------------|
| 6000 MM            | A-TOTAL LENGTH OF BEAM          |
| 4000 MM            | B-BUCKET LENGTH OF PLATFORM     |
| 3900 MM            | C-TOTAL OUTER WIDTH OF PLATFORM |
| 1850 MM            | D-OVERALL HEIGHT OF PLATFORM    |
| 4.5 TON            | CAPACITY                        |