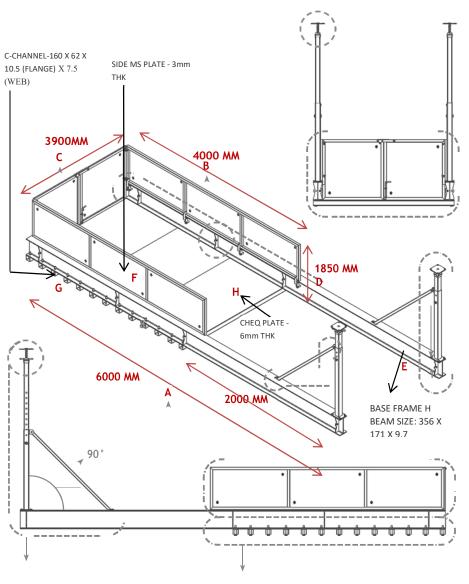

### PRODUCT DETAILS

| OVERALL DIMENSIONS | DESCRIPTION                     |
|--------------------|---------------------------------|
| 6000 MM            | A-TOTAL LENGTH OF BEAM          |
| 4000 MM            | B-BUCKET LENGTH OF PLATFORM     |
| 3900 MM            | C-TOTAL OUTER WIDTH OF PLATFORM |
| 1850 MM            | D-OVERALL HEIGHT OF PLATFORM    |
| 4.5 TON            | CAPACITY                        |

#### MATERIAL SPECIFICATIONS

| MATERIAL DESCRIPTION                              |                       |  |  |
|---------------------------------------------------|-----------------------|--|--|
| BASE FRAME H BEAM SIZE: 356 X 171 X 9.7           | E-HIGH BEAM           |  |  |
| SIDE MS PLATE - 3mm THK                           | F-SIDE PLATE MS SHEET |  |  |
| C-CHANNEL-160 X 62 X 10.5<br>(FLANGE) X 7.5 (WEB) | G-C CHANNEL           |  |  |
| CHEQ PLATE - 6mm THK                              | H-CHEQUE PLATE        |  |  |