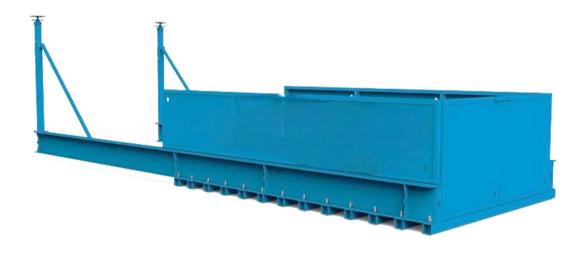

### Product Information Overview

TEKLIFT is a crane loading platform used for moving equipmentand materials efficient in and out of structures during construction.

It is ideal for situations where reduced head room placesworking height at a premium, and where maximum clearance is essential. The deck of the platform is suspended from the base of the main load-bearing beam, giving a true level, or 'flush' transition from the floor of the structure to the loading area.

#### **Key Benefits**

- Fastest loading bay for relocation and installation.
- Large working load capacity and available with multiple configurations to suit most applications.
- Available in a variety of sizes, with bespoke solutions to suit requirements.
- Unique single prop design reduces the weight of the deck and the reaction loadings.
- Quick and simple to install and relocate.
- All installation and relocation training can be provided by our on-site training team.