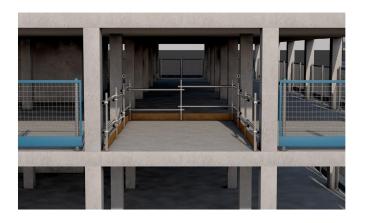

### Product Information Overview

TEKLIFT is a crane loading platform used for moving equipmentand materials efficient in and out of structures during construction.

It is ideal for situations where reduced head room placesworking height at a premium, and where maximum clearance is essential. The deck of the platform is suspended from the base of the main load-bearing beam, giving a true level, or 'flush' transition from the floor of the structure to the loading area.