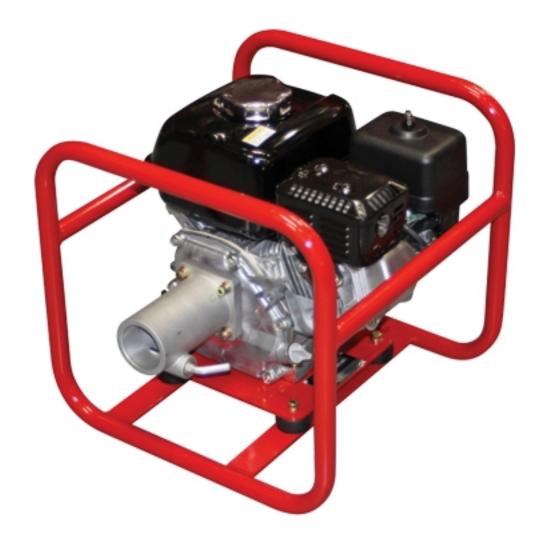

## **Petrol Drive Units**

| MODEL   | ENGINE TYPE | POWER        | WEIGHT  |
|---------|-------------|--------------|---------|
| TEK-PDR | ROBIN RY20  | 3.8Kw(5.5HP) | 21.5kgs |
| TEK-PDH | Honda GX160 | 3.0Kw(5 HP)  | 21.5kgs |

Robin/Honda engine Concrete vibrator, work with concrete vibrator shaft, Is suitable to the commodity concrete, widely applies to the bridge, the harbor construction, the large-scale dam, the water wheel power plant, the high-level building base pours into post picket, crowded reinforcing steel bar net coagulation dirt wall and major and medium small architectural engineering. Item Doesn't Include Hose.