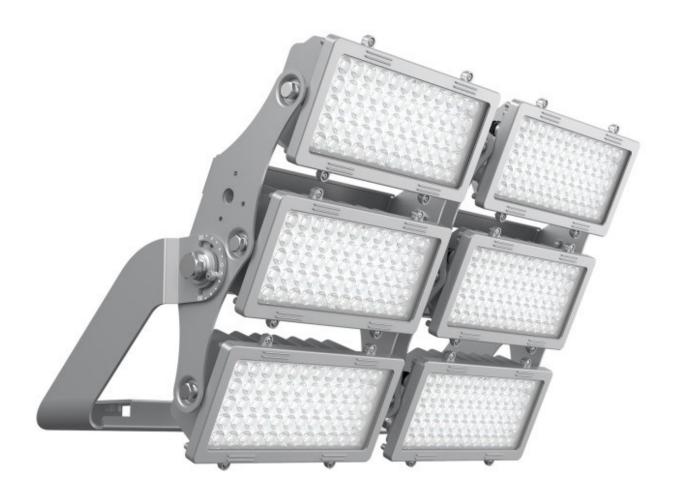

## FL13 HiFlex 200-1200W the Most Valuable and High Power Floodlight

The most valuable and high-power flood light with full series from 200W to 1200W, ideal to retrofit the 400W to 3000W traditional lamps. The compact modular design gets a quick assembly and flexible installation. Easy to adjust the light angle and create the diversity of lighting environment.

- The compact design gets quick assembly and flexible installation.
- Modular design from 200W to 1200W.
- Ideal to retrofit the 400W to 3000W traditional fixture.
- Multiple optics lens optional 10°/ 15°/30°/45°/60° and asymmetric.
- 10-20kV surge protection.