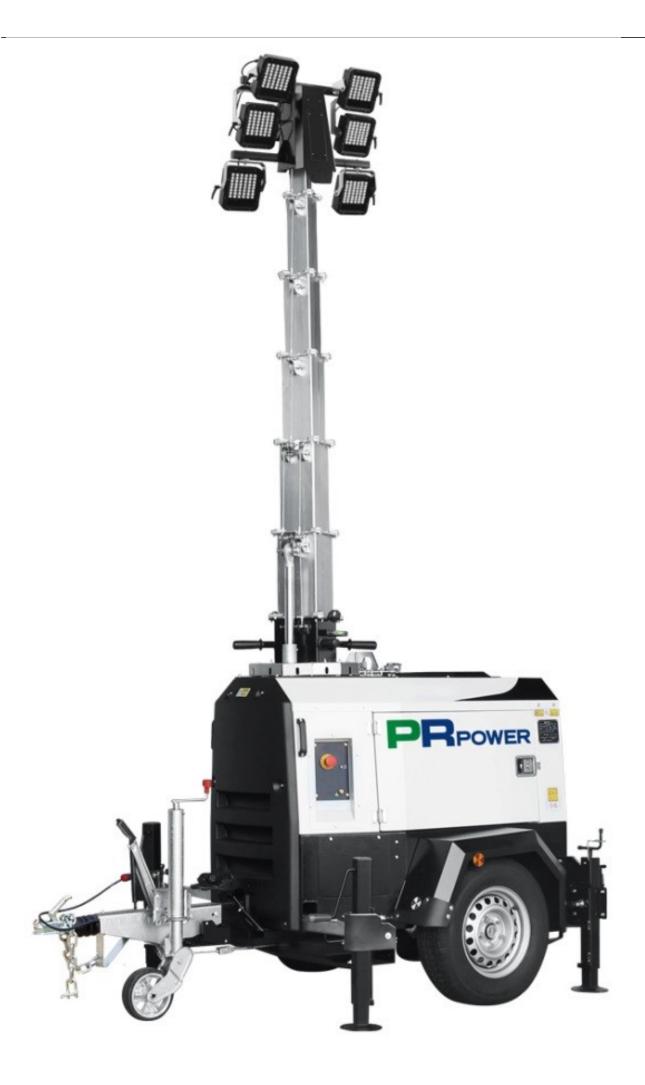

# **Diesel Tower Lights**

The PR-ECO LED has the latest LED Lighting Tower technology and is our recommended option for roadworks across Middle East. Key environmental and energy efficient features result in a safe and easy to operate mobile lighting tower.

The PR-ECO LED lighting tower is ready to transport with a road ready compact trailer, central operating point, 340-degree mast rotation and an 8.5m vertical hydraulic mast extension. The PR-ECO LED is available for sale, supported by the PR Power branch network Middle East wide.

### **Highly Efficient LED Lights**

Highly Efficient LED lamps illuminate approximately 4,200sqm.

### **Safety and Hazard Prevention**

The PR-ECO LED has a 48vDC Extra Low Voltage Lighting System as well as the Automatic Mast Operating System (AMOSS) to ensure the safety of workers.