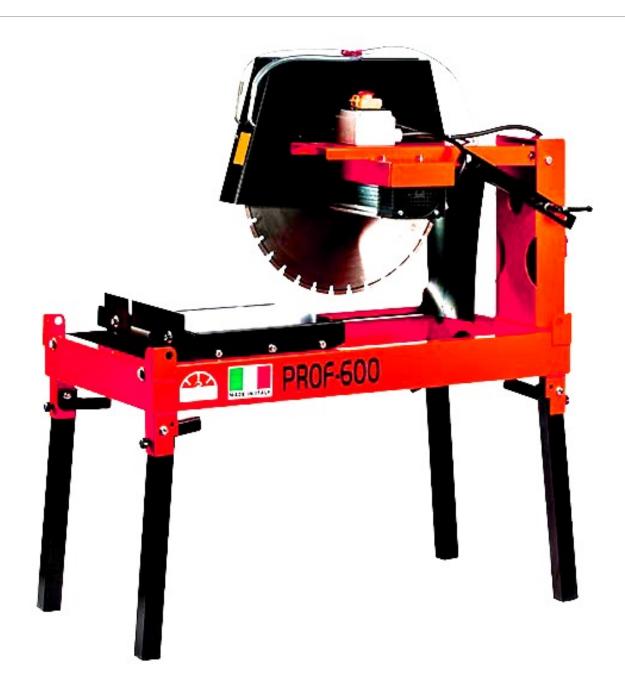

## **Concrete Block Cutting Machine TEK-BC Series**

The TEK PROF 600 masonry block saw is a solid, precise machine, extremely compact and versatile. Much lighter than a normal block cutter. Direct drive system: saw cutting disc is mounted on the motor shaft with direct transmission of the motor power to the blade.

Designed for the building site, it is suitable for cutting blocks of concrete, natural stone, bricks, Poroton and other materials used in the construction sector.

It cuts with the head fixed and advancement of the carriage. Designed for blades of Ø600 mm. Equipped with a cooling system for the cutting disc: a pump for the circulation of water, positioned within the collection tank, allows water to flow onto the disc for cooling. The tank is emptied by opening the draining cap. Folding legs to facilitate transport.

| Model         | TEK-     | Blade/Hol Depth of |           | Length of Voltage(V/Power(K |           |    | Speed(RP Weight(kg |    |
|---------------|----------|--------------------|-----------|-----------------------------|-----------|----|--------------------|----|
|               | BC600    | e Dia(MM)          | ) cut(MM) | cut(MM)                     | Hz)       | W) | M)                 | )  |
| TEK-<br>BC600 | Electric | 600/30             | 230       | 320                         | 400/50-60 | 4  | 1400               | 92 |