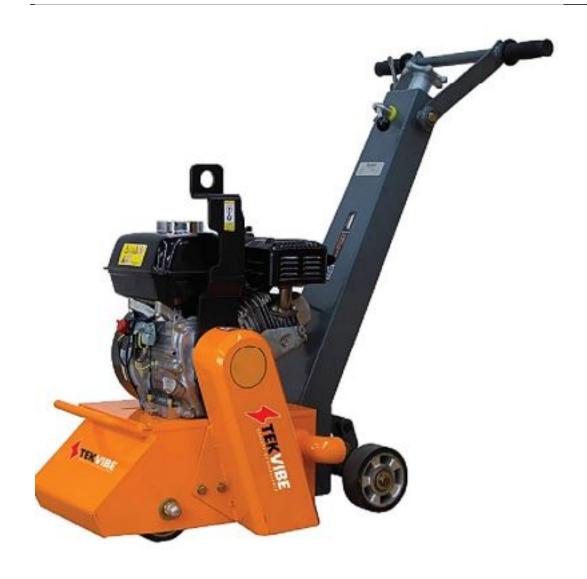

## Floor Planner (Scarifier) Machine

Designed for use on all concrete and asphalt surfaces, the Flextool Scarifier TEK-FSP200 is engineered around durability and efficiency. With a 200 mm scarifying path, Honda GX160 4-stroke engine and rigid, heavy-weighted chassis design, the FSP-200 can roughen concrete surfaces and enable fast removal of thicker difficult film of coating, such as epoxy, to achieve successful bonding between the surface and binding material. The Flextool Scarifier TEK-FSP200 also comes with a tungsten carbide tip cutter cage