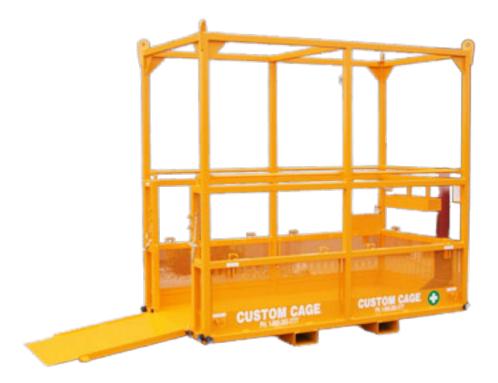

## **Emergency Rescue Cage**

TEKLIFT Lifting slings offer a wide range of emergency man riding Baskets for use with Forklift Trucks and Cranes. Man riding Baskets are a safe way of transporting personnel to restricted areas. We offer a range of access platforms to suit all environments. Available as 1 man, 2 man, 4 man, 6 man & 8 man capacities, in material options of Aluminum, Steel & Stainless-Steel Man-Riding Baskets.

Rescue cages are also available; these are designed for the safe evacuation of personnel from restricted access areas, suitable for crane transportation or forks. Rescue Cages come complete with stretcher that can be secured to the basket ensuring the safe rescue & extraction

| MODEL  | DIMENSIONS      | WEIGHT   | MAX PERONS | CERTIFIED |
|--------|-----------------|----------|------------|-----------|
| ERB-01 | 220X120X220(CM) | 1400 LBS | 4-5        | YES       |