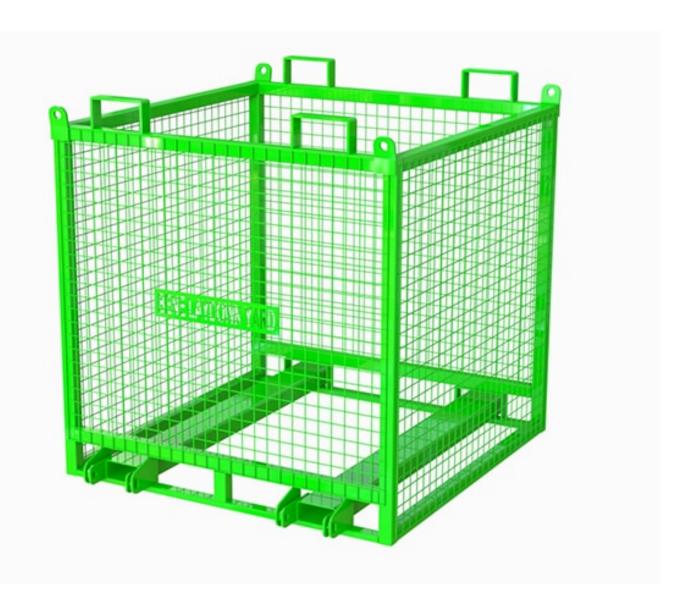

## **Block Lifting Cage BLC Series**

TEK LIFT Block Lifting Cage are built in accordance to the industry safety standard which meets tough construction site conditions with the assurance of third-party safety certificate.

Lift Safely. The Brick & Materials Lifting Cage has been specifically designed for the hoisting of building materials with an overhead crane lifting point

|                       | TEK-BLC1 | TEK-BL3 |
|-----------------------|----------|---------|
| Туре                  | Square   | Square  |
| Capacity(Ton)         | 1-2      | 3       |
| Length -A-(mm)        | 1400     | 1400    |
| Width -B-(mm)         | 1400     | 1400    |
| Height -C-(mm)        | 1600     | 2400    |
| SWL(Ton)              | 1.5      | 2.5     |
| Eye Pad Thickness(mm) | 12       | 20      |
| Eye Pad Dia(mm)       | 40       | 50      |
| Weight(kg)            | 290      | 650-700 |

## Features:

- -Mesh sides for visibility and safety of object transportation
- -4mm angle steel construction
- -Fully welded framework
- -Painted bright orange for high visibility
- -Crane liftable