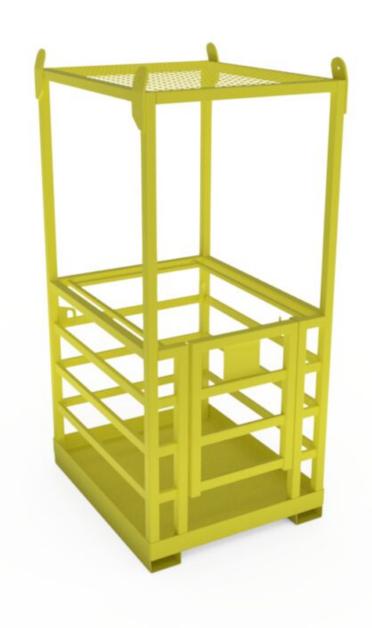

## **Man Lifting Cage**

The Work baskets are used for conveying personnel with tools and work material to a work location by crane. The unit consists of a workbasket supported from crane lifting lugs. The basket can be entered from the side via a gate. These units can be built to carry 2-4 men and their equipment in accordance with safety Standards. Harness attachment points are located on the top of the guard framing

|                       | TEK-ERB1 |
|-----------------------|----------|
| Capacity(Persons)     | 5        |
| Length -A-(mm)        | 1200     |
| Width -B-(mm)         | 1200     |
| Height -C-(mm)        | 2200     |
| SWL(pns)              | 4        |
| Eye Pad Thickness(mm) | 12       |
| Eye Pad Dia(mm)       | 50       |
| Weight (LBS)          | 1400     |