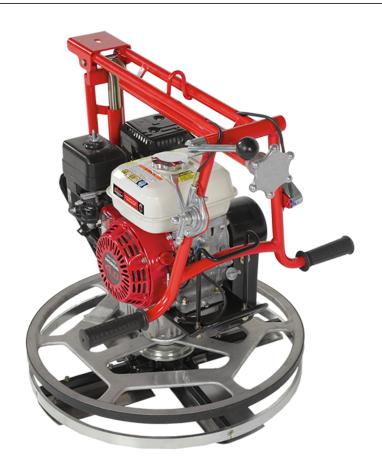

## **GASOLINE POWER TROWEL**

MODEL TEK600V WEIGHT 60KG

DIMENSION 650\*650\*550MM
ROTATION SPEED 60-100R/MIN
QTY OF BLADE 4PCS

BLADE SIZE 127\*228.6\*2 MM
DIAMETER OF FINISH DISC 800/900MM

ENGINE MODEL ROBIN/HONDA GX160/KOHLER CH260

POWER 5.5HP